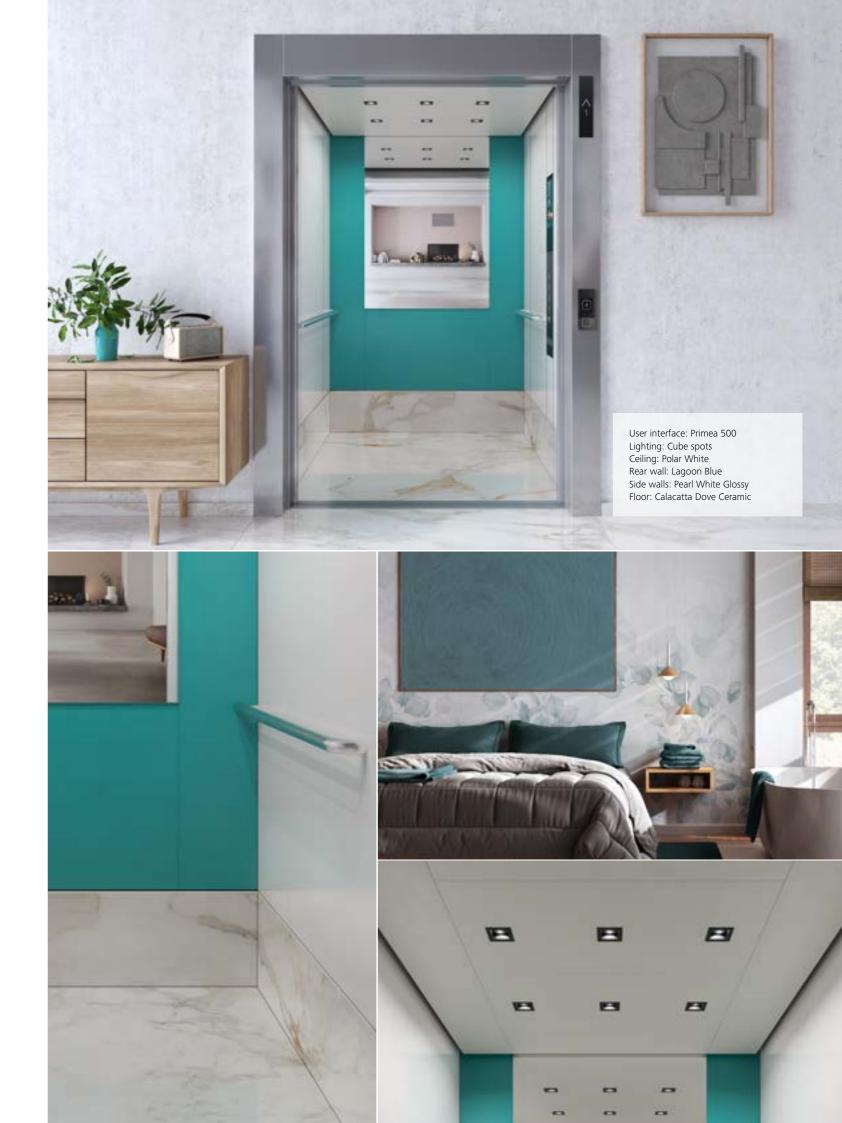

### Accent color Bold, dynamic, exciting

Choose from a palette of vibrant and contrasting hues to add visual interest and depth to a space. With a predominantly neutral or monochromatic color palette, one bold and dynamic color pops as the focal point. The contrast between the neutral tones and the vibrant accent color creates a sense of drama and excitement, while also allowing for easy customization and versatility.