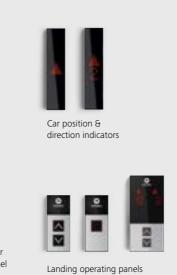

# Fixtures

Linea 100

24 • Half height car operating panel Half height car operating panel 000000000 000000000 1000 3000 5000 6000 Full height car Horizontal car operating Car information label panel (EN:81-70) operating panel Card reader Keyswitch

Schindler PORT

Linea 300

5000 6000

operating panel

Primea 500

3000 5000 6000

Car position & direction indicators

Car information label

Schindler PORT 4 flush wall-mounted

PORT 1 MINI

Schindler PORT destination indicator

Schindler PORT 1 wall-mounted

Schindler PORT 1