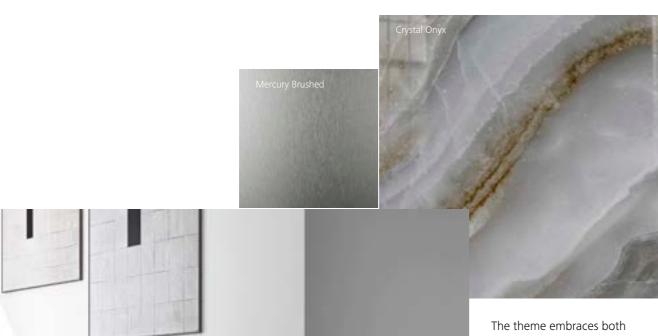

# Architectural elegance Grace, beauty, refinement

Celebrating the beauty and impact of unique architectural elements. This theme highlights the intricate details, structural forms, and decorative features that define a building's character. From ornate columns and arches to sleek modern lines and dramatic facades, these design elements aim to showcase the artistry and craftsmanship behind architectural design.

The theme embraces both historical and contemporary styles, incorporating a variety of materials, textures, and finishes to create visually striking and captivating spaces.

User interface: Primea 500 Lighting: Edge Ceiling: Mercury Brushed Steel Side walls: Shadow Grey Glossy Rear wall: Crystal Onyx Ceramic Floor: Specked Black Rubber