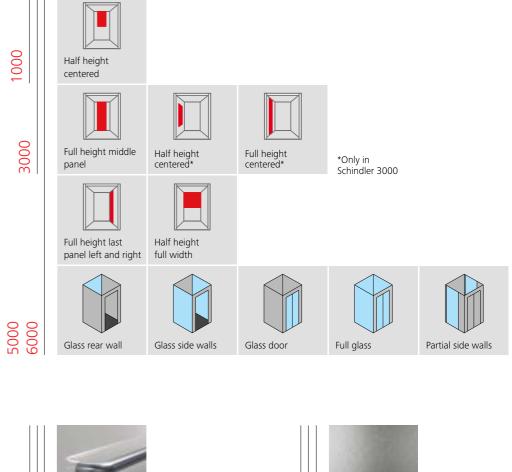

# Walls

#### Ceramic Laminate matt and glossy 1000 Cotton White Mirror and glass Midnight Blue Plum Red 3000 5000 6000 Sage Gree Shadow Grey Pearl White Glossy Laminate textured 3000 Truffle Grey Canvas Coffee Wood 5000 6000 Olive Green inder Wood Stainless Handrails and finishes steel 1000 cury hed Steel Carbon Brushed Steel 304 3000 Flint Linen Steel 304 5000 6000 hed Steel Glass