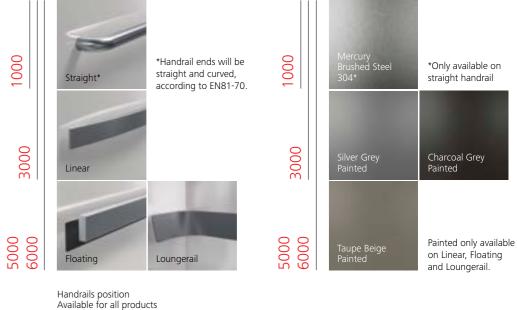

#### Ceramic Laminate matt and glossy 1000 Cotton White Mirror and glass Midnight Blue Plum Red 3000 5000 6000 Sage Gree Shadow Grey Pearl White Glossy Laminate textured 3000 Truffle Grey Canvas Coffee Wood 5000 6000 Olive Green inder Wood Stainless Handrails and finishes steel 1000 cury hed Steel Carbon Brushed Steel 304 3000 Flint Linen Steel 304 5000 6000 hed Steel Glass