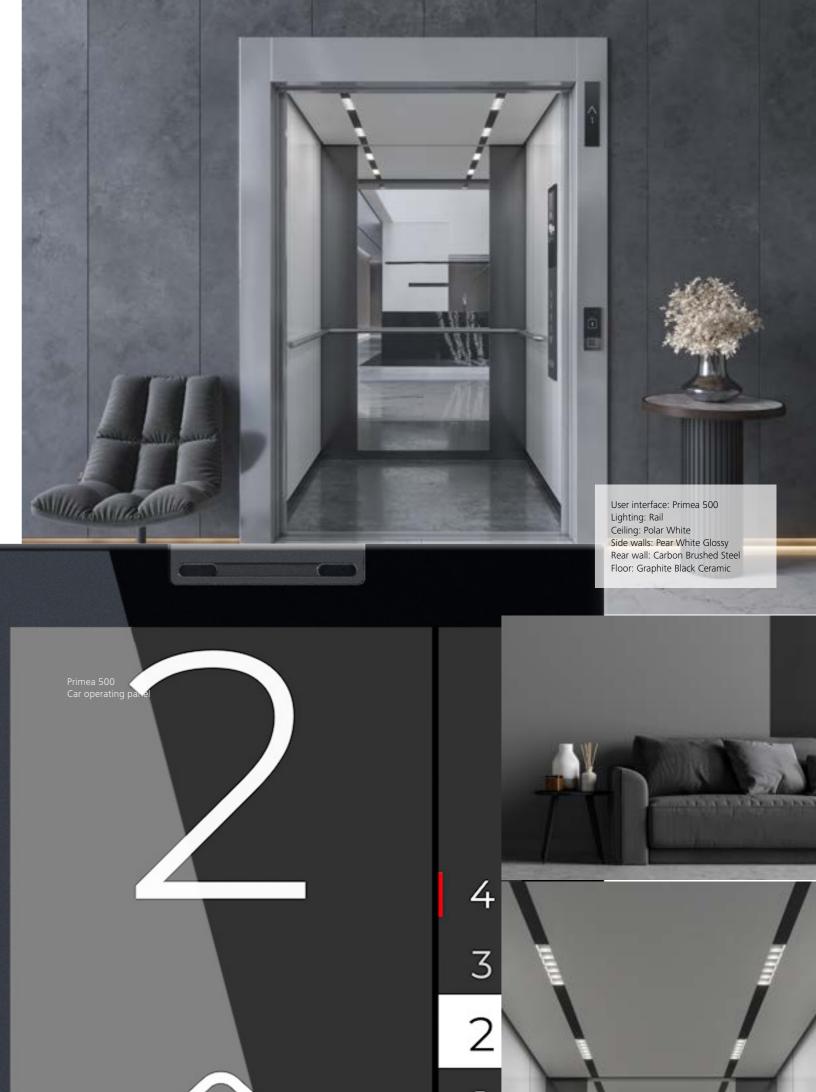

The theme embraces both historical and contemporary styles, incorporating a variety of materials, textures, and finishes to create visually striking and captivating spaces.

User interface: Primea 500 Lighting: Edge Ceiling: Mercury Brushed Steel Side walls: Shadow Grey Glossy Rear wall: Crystal Onyx Ceramic Floor: Specked Black Rubber