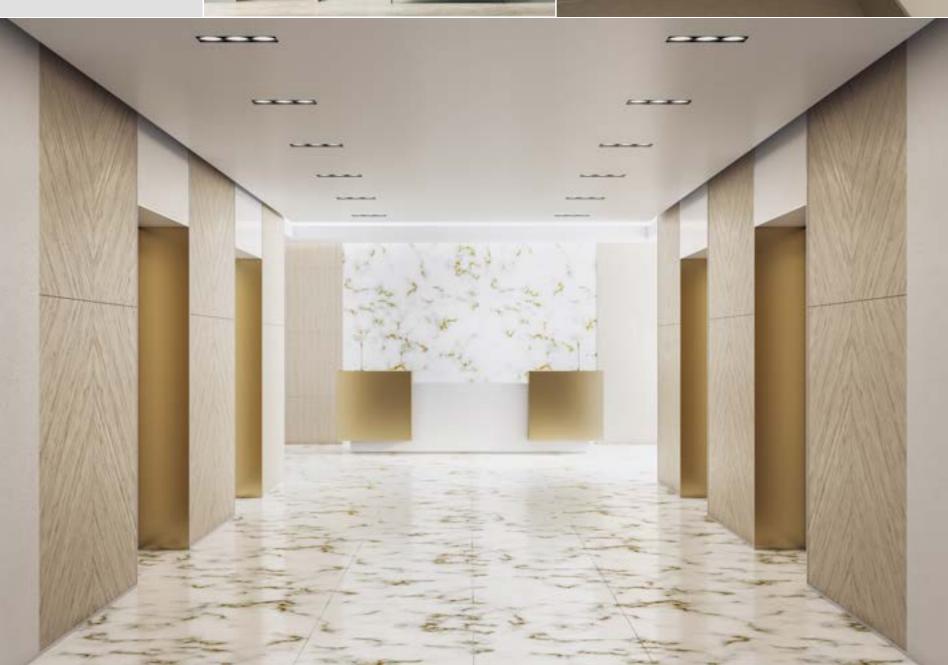

# Architectural elegance Grace, beauty, refinement

Celebrating the beauty and impact of unique architectural elements. This theme highlights the intricate details, structural forms, and decorative features that define a building's character. From ornate columns and arches to sleek modern lines and dramatic facades, these design elements aim to showcase the artistry and craftsmanship behind architectural design.

The theme embraces both historical and contemporary styles, incorporating a variety of materials, textures, and finishes to create visually striking and captivating spaces.

User interface: Primea 500 Lighting: Edge Ceiling: Mercury Brushed Steel Side walls: Shadow Grey Glossy Rear wall: Crystal Onyx Ceramic Floor: Specked Black Rubber