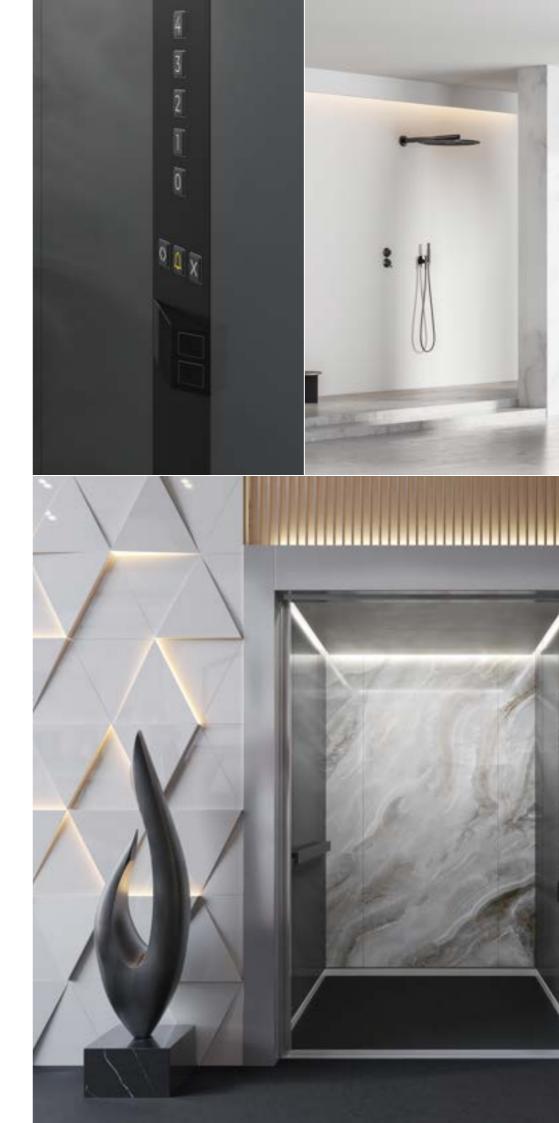

# Architectural elegance Grace, beauty, refinement

Celebrating the beauty and impact of unique architectural elements. This theme highlights the intricate details, structural forms, and decorative features that define a building's character. From ornate columns and arches to sleek modern lines and dramatic facades, these design elements aim to showcase the artistry and craftsmanship behind architectural design.

The theme embraces both historical and contemporary styles, incorporating a variety of materials, textures, and finishes to create visually striking and captivating spaces.

User interface: Primea 500 Lighting: Edge Ceiling: Mercury Brushed Steel Side walls: Shadow Grey Glossy Rear wall: Crystal Onyx Ceramic Floor: Specked Black Rubber