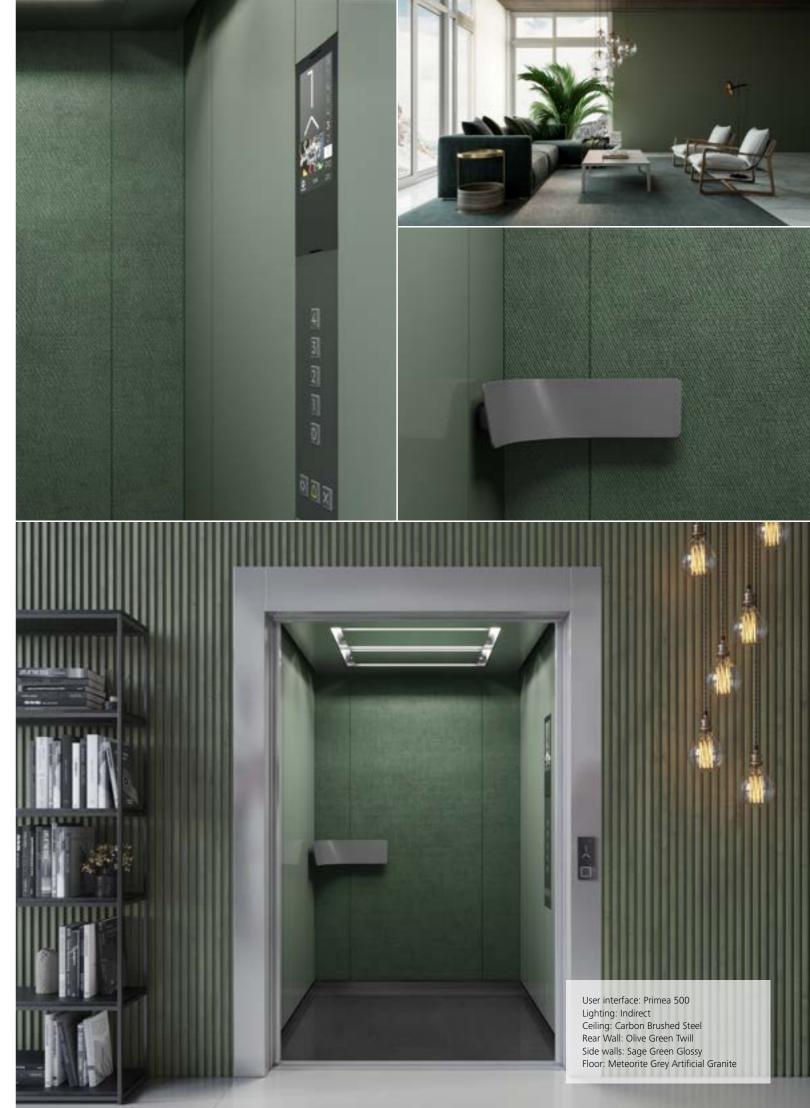

# Tone on tone Elegant, unique, impactful

Discovering the understated elegance and refined simplicity of monochromatic color schemes. Use varying shades and tones of a single color to create a harmonious and sophisticated aesthetic. The absence of contrasting colors allows the focus to shift towards texture, pattern, and materials, emphasizing their unique qualities.