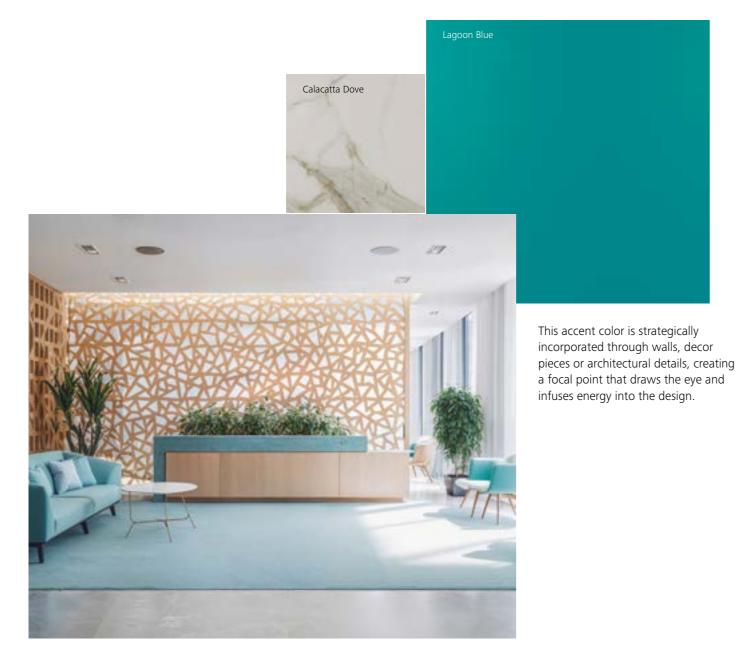

### Accent color

Add a pop of personality and liveliness to any space with statement colors.

### Accent color Bold, dynamic, exciting

Choose from a palette of vibrant and contrasting hues to add visual interest and depth to a space. With a predominantly neutral or monochromatic color palette, one bold and dynamic color pops as the focal point. The contrast between the neutral tones and the vibrant accent color creates a sense of drama and excitement, while also allowing for easy customization and versatility.