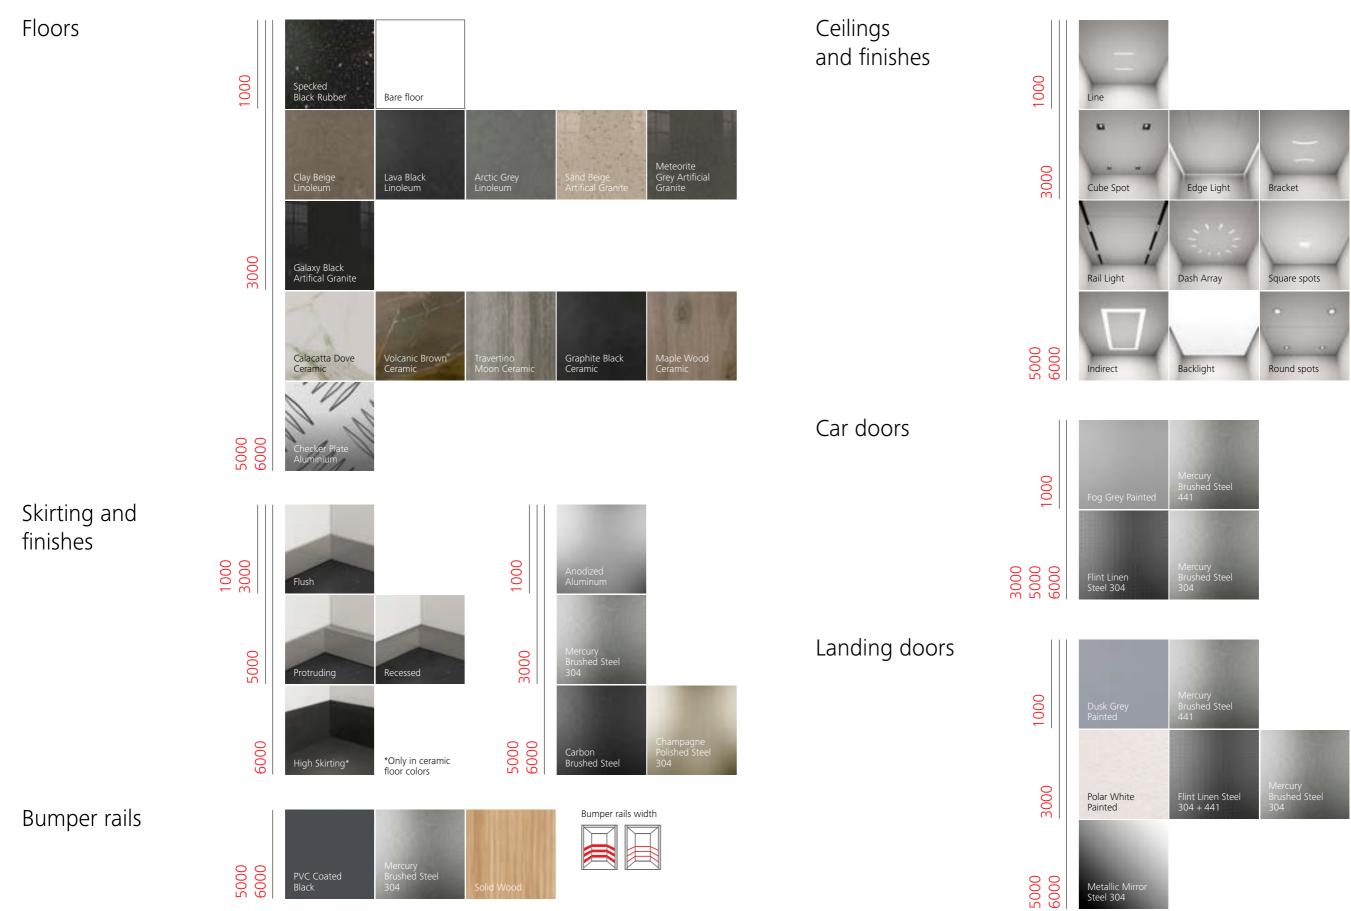

vide a platform for creativity and innovation, merging the physical and digital world to create captivating and cutting-edge environments. Our user interfaces are compliant with relevant EU accessibility standards, ensuring mobility for all.



Unleash your creative vision



# Walls

#### Ceramic Laminate matt and glossy 1000 Cotton White Mirror and glass Midnight Blue Plum Red 3000 5000 6000 Sage Gree Shadow Grey Pearl White Glossy Laminate textured 3000 Truffle Grey Canvas Coffee Wood 5000 6000 Olive Green inder Wood Stainless Handrails and finishes steel 1000 cury hed Steel Carbon Brushed Steel 304 3000 Flint Linen Steel 304 5000 6000 hed Steel Glass

Aloe Green Glass Bay Blue Glass

Lavendar Mauve Glass







3000 5000

6000

Satin White

Glass





# Flooring

# Ceilings and doors





# Fixtures

Linea 100

24 • Half height car operating panel Half height car operating panel 000000000 000000000 1000 3000 5000 6000 Full height car Horizontal car operating Car information label panel (EN:81-70) operating panel Card reader Keyswitch



Schindler PORT

Linea 300



5000 6000

operating panel







Primea 500



3000 5000 6000





Car position & direction indicators





Car information label







Schindler PORT 4 flush wall-mounted





PORT 1 MINI

Schindler PORT destination indicator



Schindler PORT 1 wall-mounted



Schindler PORT 1



#### Schindler Plan & Design tool Design your perfect elevator

Indulge in a world of elevated aesthetics with our diverse range of elevator interior color options. From the understated sophistication of laminate matt to captivat