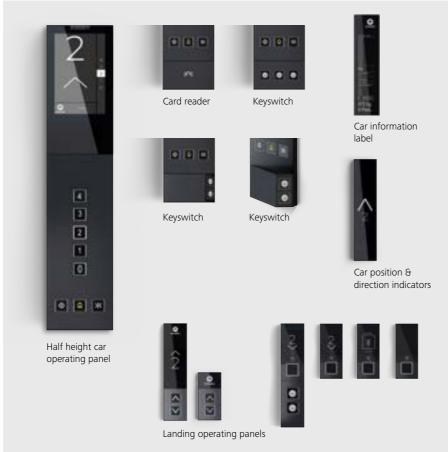

# Fixtures

Linea 100

24 • Half height car operating panel Half height car operating panel 000000000 000000000 1000 3000 5000 6000 Full height car Horizontal car operating Car information label panel (EN:81-70) operating panel Card reader Keyswitch

Schindler PORT

Linea 300

5000 6000

operating panel

Primea 500

3000 5000 6000

Car position & direction indicators

Car information label