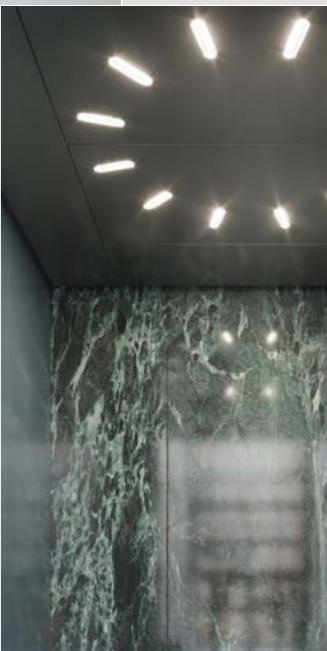

### Natural nuances

Embracing the raw beauty of nature and its subtle intricacies.

Enjoy a sense of unity and balance, exuding a timeless and understated charm.

### Natural nuances Subtle, sublime, serene

This color palette draws inspiration from earthy tones, reflecting the hues found in forests, mountains, and meadows. Create a sense of grounding and authenticity with these refined and simple laminates.