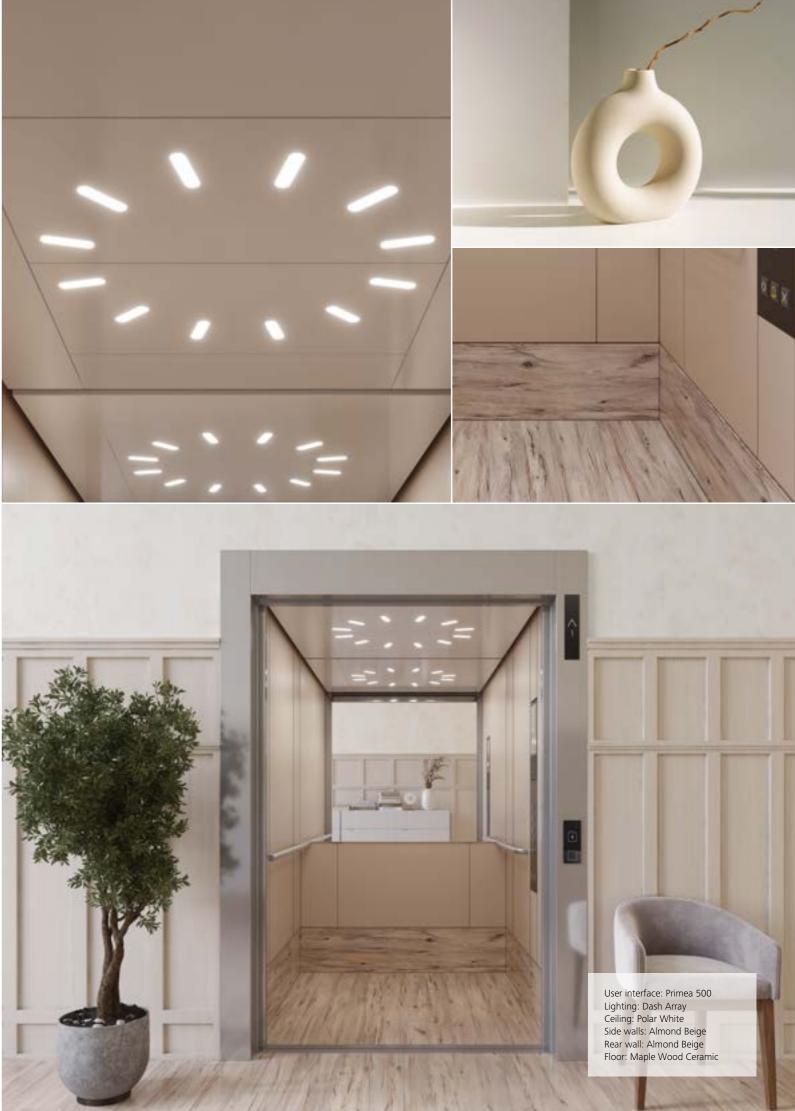

### Natural nuances

Embracing the raw beauty of nature and its subtle intricacies.

Enjoy a sense of unity and balance, exuding a timeless and understated charm.

### Natural nuances Subtle, sublime, serene

This color palette draws inspiration from earthy tones, reflecting the hues found in forests, mountains, and meadows. Create a sense of grounding and authenticity with these refined and simple laminates.